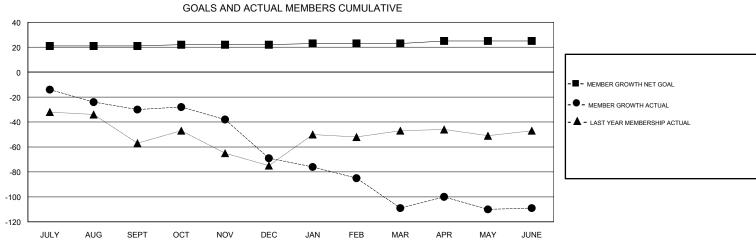

## MONTHLY MEMBERSHIP PROGRESS REPORT

Results as of: 06/30/2018

| GMT: STEVE ANTON LOCA |               |           |               | TION ILLINOIS         |                           |                         | GMT CA                                       |
|-----------------------|---------------|-----------|---------------|-----------------------|---------------------------|-------------------------|----------------------------------------------|
|                       | Club          | s         |               | Members               |                           |                         |                                              |
|                       | RESULTS FOR   | 2017-2018 |               | RESULTS FOR 2017-2018 |                           |                         |                                              |
| QUARTER               | NEW CLUB GOAL | NEW CLUBS | DROPPED CLUBS | QUARTER               | MEMBER GROWTH NET<br>GOAL | MEMBER GROWTH<br>ACTUAL | DROPPED MEMBERS ACTUAL (including transfers) |
| JULY/AUG/SEPT         | 1             | 0         | 0             | JULY/AUG/SEPT         | 21                        | 24                      | 53                                           |
| OCT/NOV/DEC           | 0             | 0         | 2             | OCT/NOV/DEC           | 1                         | 37                      | 75                                           |
| JAN/FEB/MAR           | 0             | 0         | 0             | JAN/FEB/MAR           | 1                         | 40                      | 74                                           |
| APR/MAY/JUNE          | 0             | 0         | 1             | APR/MAY/JUNE          | 2                         | 70                      | 64                                           |